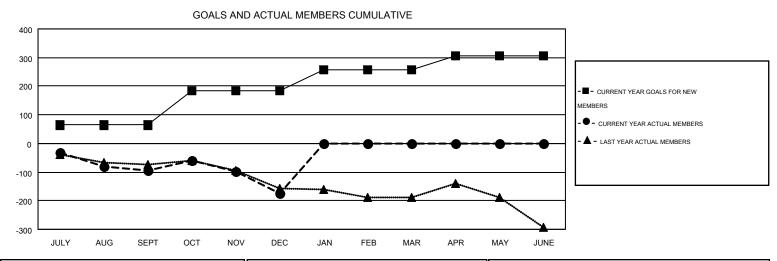

## MONTHLY MEMBERSHIP PROGRESS REPORT

Multiple District 27

Results as of: 12/31/2014

**LOCATION: WISCONSIN** 

GMT CA 1

JUDY HANKOM

|               |                  | Clubs             |                  |                  | Members RESULTS FOR 2014-2015 |                    |                                        |                    |                  |
|---------------|------------------|-------------------|------------------|------------------|-------------------------------|--------------------|----------------------------------------|--------------------|------------------|
|               | RESU             | LTS FOR 2014-2015 | i                |                  |                               |                    |                                        |                    |                  |
| QUARTER       | NEW CLUB<br>GOAL | NEW CLUBS         | DROPPED<br>CLUBS | NET<br>GAIN/LOSS | QUARTER                       | NEW MEMBER<br>GOAL | CHARTER AND<br>NEW<br>MEMBERS<br>ADDED | DROPPED<br>MEMBERS | NET<br>GAIN/LOSS |
| JULY/AUG/SEPT | 1                | 0                 | 4                | -4               | JULY/AUG/SEPT                 | 64                 | 349                                    | 443                | -94              |
| OCT/NOV/DEC   | 4                | 1                 | 1                | 0                | OCT/NOV/DEC                   | 119                | 369                                    | 451                | -82              |
| JAN/FEB/MAR   | 0                | 0                 | 0                | 0                | JAN/FEB/MAR                   | 75                 | 0                                      | 0                  | 0                |
| APR/MAY/JUNE  | 3                | 0                 | 0                | 0                | APR/MAY/JUNE                  | 47                 | 0                                      | 0                  | 0                |