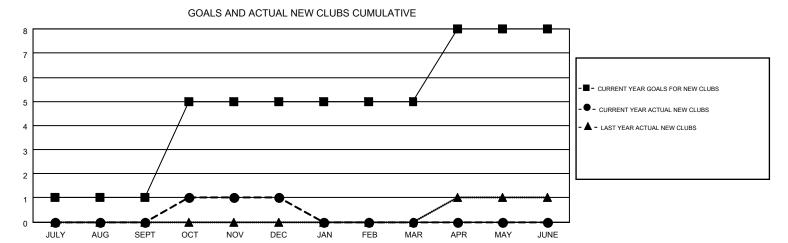

## MONTHLY MEMBERSHIP PROGRESS REPORT

Multiple District 27

Results as of: 12/31/2014

**LOCATION: WISCONSIN** 

GMT CA 1

JUDY HANKOM

|               |                  | Clubs             |                  |                  | Members RESULTS FOR 2014-2015 |                    |                                        |                    |                  |
|---------------|------------------|-------------------|------------------|------------------|-------------------------------|--------------------|----------------------------------------|--------------------|------------------|
|               | RESU             | LTS FOR 2014-2015 | i                |                  |                               |                    |                                        |                    |                  |
| QUARTER       | NEW CLUB<br>GOAL | NEW CLUBS         | DROPPED<br>CLUBS | NET<br>GAIN/LOSS | QUARTER                       | NEW MEMBER<br>GOAL | CHARTER AND<br>NEW<br>MEMBERS<br>ADDED | DROPPED<br>MEMBERS | NET<br>GAIN/LOSS |
| JULY/AUG/SEPT | 1                | 0                 | 4                | -4               | JULY/AUG/SEPT                 | 64                 | 349                                    | 443                | -94              |
| OCT/NOV/DEC   | 4                | 1                 | 1                | 0                | OCT/NOV/DEC                   | 119                | 369                                    | 451                | -82              |
| JAN/FEB/MAR   | 0                | 0                 | 0                | 0                | JAN/FEB/MAR                   | 75                 | 0                                      | 0                  | 0                |
| APR/MAY/JUNE  | 3                | 0                 | 0                | 0                | APR/MAY/JUNE                  | 47                 | 0                                      | 0                  | 0                |